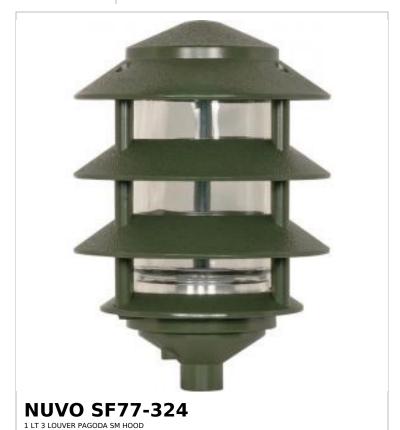

## SATCO NUVO

Project Name

continu

Prepared By

Notes

rww1 08-05-2025 22:44:0

| General                   |             |
|---------------------------|-------------|
| Status                    | Active      |
| Finish                    | Green       |
| Style                     | Traditional |
| Number of Lamps           | 1           |
| Height (in.)              | 8.63        |
| Width (in.)               | 6.13        |
| Indoor or Outdoor Fixture | Outdoor     |

| Specifications   |                                                                                     |  |
|------------------|-------------------------------------------------------------------------------------|--|
| Base             | Medium                                                                              |  |
| Bulb Type        | Lamp Dependent                                                                      |  |
| Max Wattage      | 100W                                                                                |  |
| Voltage          | 120V                                                                                |  |
| Bulb Included    | No                                                                                  |  |
| Dimmable         | Lamp Dependent                                                                      |  |
| Dimming Note     | Dimming requirements and compatible dimmers are dependent on the light bulb(s) used |  |
| Weight (lb.)     | 2.46                                                                                |  |
| Fixture Type     | Post Lantern                                                                        |  |
| Fixture Material | Die-Cast Aluminum / Glass                                                           |  |