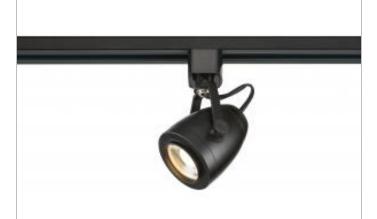

## **NUVO TH414**

12W LED TRACK HEAD PINCH BACK

Notes

| General                   |            |
|---------------------------|------------|
| Status                    | Active     |
| Туре                      | Track Head |
| Wattage                   | 12W        |
| Finish                    | Black      |
| Beam Angle                | 36         |
| CCT (Kelvin)              | 3000K      |
| Temperature               | Warm White |
| Base                      | Integrated |
| ANSI Base                 | Integrated |
| Indoor or Outdoor Fixture | Indoor     |