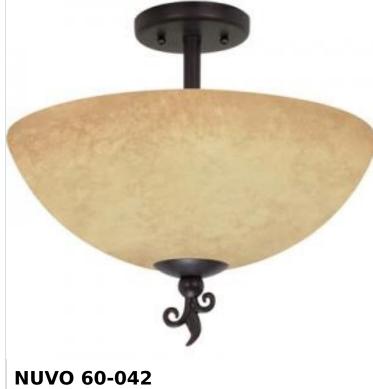

## SATCO NUVO

Project Name

Prepared By

TAPAS 3 LIGHT SEMI FLUSH

| General                   |                                                                                           |
|---------------------------|-------------------------------------------------------------------------------------------|
| Status                    | Discontinued                                                                              |
| Collection                | Tapas                                                                                     |
| Finish                    | Old Bronze                                                                                |
| Style                     | Traditional                                                                               |
| Number of Lamps           | 3                                                                                         |
| Height (in.)              | 15                                                                                        |
| Width (in.)               | 15.75                                                                                     |
| Length (in.)              | 15.75                                                                                     |
| Indoor or Outdoor Fixture | Indoor                                                                                    |
| Specifications            |                                                                                           |
| Base                      | Medium                                                                                    |
| Bulb Type                 | Lamp Dependent                                                                            |
| Max Wattage               | 60W                                                                                       |
| Voltage                   | 120V                                                                                      |
| Bulb Included             | No                                                                                        |
| Dimmable                  | Lamp Dependent                                                                            |
| Dimming Note              | Dimming requirements and compatible<br>dimmers are dependent on the light bulb(s)<br>used |
| Glass Description         | Tuscan Suede                                                                              |
| Fixture Type              | Semi Flush                                                                                |
| Fixture Material          | Glass / Metal                                                                             |
| Compliance                |                                                                                           |
| Location Rating           | Dry                                                                                       |
| UL Application            | Ceiling                                                                                   |
| ENERGY STAR               | No                                                                                        |
| DLC Approved              | No                                                                                        |
| California Status         | Lawful for sale in California                                                             |
| Title 20 / 24 Status      | Lawful for sale                                                                           |
| California Prop 65        | Lead                                                                                      |
| RoHS Compliant            | Yes                                                                                       |
|                           |                                                                                           |