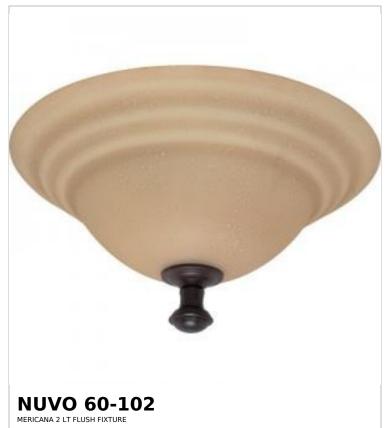

## SATCO NUVO

Project Name

ocation Prepared By

Notes

www1 07-09-2025 00:18:

| General                   |                    |  |
|---------------------------|--------------------|--|
| Status                    | Discontinued       |  |
| Collection                | Mericana           |  |
| Finish                    | Old Bronze / Amber |  |
| Style                     | Traditional        |  |
| Number of Lamps           | 2                  |  |
| Height (in.)              | 8.13               |  |
| Width (in.)               | 16                 |  |
| Length (in.)              | 16                 |  |
| Indoor or Outdoor Fixture | Indoor             |  |

| Specifications    |                                                                                     |  |
|-------------------|-------------------------------------------------------------------------------------|--|
| Base              | Medium                                                                              |  |
| Bulb Type         | Lamp Dependent                                                                      |  |
| Max Wattage       | 60W                                                                                 |  |
| Voltage           | 120V                                                                                |  |
| Bulb Included     | No                                                                                  |  |
| Dimmable          | Lamp Dependent                                                                      |  |
| Dimming Note      | Dimming requirements and compatible dimmers are dependent on the light bulb(s) used |  |
| Glass Description | Amber Water                                                                         |  |
| Sloped Ceiling    | Yes                                                                                 |  |
| Fixture Type      | Flush Mount                                                                         |  |
| Fixture Material  | Glass / Metal                                                                       |  |