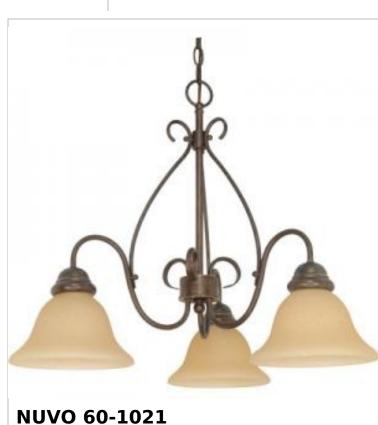

## SATCO' NUVO

Project Name

\_\_\_\_\_

Prepared By

CASTILLO 3 LT CHANDELIER

Notes

| General                             |                                                                                           |
|-------------------------------------|-------------------------------------------------------------------------------------------|
| Status                              | Discontinued                                                                              |
| Collection                          | Castillo                                                                                  |
| Finish                              | Sonoma Bronze / Champagne                                                                 |
| Style                               | Transitional                                                                              |
| Number of Lamps                     | 3                                                                                         |
| Height (in.)                        | 20                                                                                        |
| Width (in.)                         | 26                                                                                        |
| Indoor or Outdoor Fixture           | Indoor                                                                                    |
| Specifications                      |                                                                                           |
| Base                                | Medium                                                                                    |
| Bulb Type                           | Lamp Dependent                                                                            |
| Max Wattage                         | 60W                                                                                       |
| Voltage                             | 120V                                                                                      |
| Bulb Included                       | No                                                                                        |
| Dimmable                            | Lamp Dependent                                                                            |
| Dimming Note                        | Dimming requirements and compatible<br>dimmers are dependent on the light bulb(s)<br>used |
| Glass Description                   | Champagne                                                                                 |
| Weight (lb.)                        | 8.24                                                                                      |
| Sloped Ceiling                      | Yes                                                                                       |
| Fixture Type                        | Chandelier                                                                                |
| Fixture Material                    | Glass / Steel                                                                             |
| Dimensions                          |                                                                                           |
| Back Plate or Canopy Height (in.)   | 1.2                                                                                       |
| Back Plate or Canopy Diameter (in.) | 4.92                                                                                      |
| Chain Length                        | 48 in.                                                                                    |
| Compliance                          |                                                                                           |
| Safety Listing                      | cULus                                                                                     |
| Location Rating                     | Dry                                                                                       |
| UL Application                      | Ceiling                                                                                   |
| ENERGY STAR                         | No                                                                                        |
| DLC Approved                        | No                                                                                        |
| California Status                   | Lawful for sale in California                                                             |
| Title 20 / 24 Status                | Lawful for sale                                                                           |
| California Prop 65                  | Lead                                                                                      |
| RoHS Compliant                      | Yes                                                                                       |
| Additional Information              |                                                                                           |
| Includes                            | (1) 36 Inch Chain; (1) 12 Foot Wire                                                       |
| Warranty                            | 1-Year                                                                                    |
|                                     |                                                                                           |