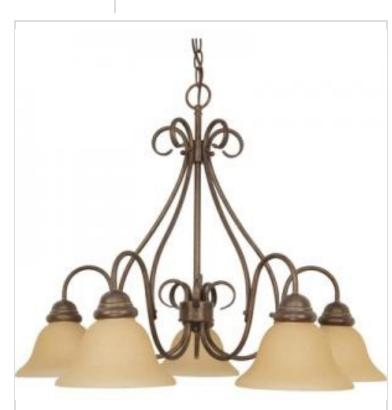

## SATCO NUVO

Project Name

Prepared By

NUVO 60-1024 CASTILLO 5 LT ARM DOWN CHNDLIR

Notes

| General                             |                                                                                           |
|-------------------------------------|-------------------------------------------------------------------------------------------|
| Status                              | Discontinued                                                                              |
| Collection                          | Castillo                                                                                  |
| Finish                              | Sonoma Bronze / Champagne                                                                 |
| Style                               | Transitional                                                                              |
| Number of Lamps                     | 5                                                                                         |
| Height (in.)                        | 21                                                                                        |
| Width (in.)                         | 28                                                                                        |
| Indoor or Outdoor Fixture           | Indoor                                                                                    |
| Specifications                      |                                                                                           |
| Base                                | Medium                                                                                    |
| Bulb Type                           | Lamp Dependent                                                                            |
| Max Wattage                         | 60W                                                                                       |
| Voltage                             | 120V                                                                                      |
| Bulb Included                       | No                                                                                        |
| Dimmable                            | Lamp Dependent                                                                            |
| Dimming Note                        | Dimming requirements and compatible<br>dimmers are dependent on the light bulb(s)<br>used |
| Glass Description                   | Champagne                                                                                 |
| Weight (lb.)                        | 14.9                                                                                      |
| Sloped Ceiling                      | Yes                                                                                       |
| Fixture Type                        | Chandelier                                                                                |
| Fixture Material                    | Glass / Steel                                                                             |
| Dimensions                          |                                                                                           |
| Back Plate or Canopy Height (in.)   | 1.2                                                                                       |
| Back Plate or Canopy Diameter (in.) | 4.92                                                                                      |
| Chain Length                        | 48 in.                                                                                    |
| Compliance                          |                                                                                           |
| Safety Listing                      | cULus                                                                                     |
| Location Rating                     | Dry                                                                                       |
| UL Application                      | Ceiling                                                                                   |
| ENERGY STAR                         | No                                                                                        |
| DLC Approved                        | No                                                                                        |
| California Status                   | Lawful for sale in California                                                             |
| Title 20 / 24 Status                | Lawful for sale                                                                           |
| California Prop 65                  | Lead                                                                                      |
| RoHS Compliant                      | Yes                                                                                       |
| Additional Information              |                                                                                           |
| Includes                            | (1) 36 Inch Chain; (1) 12 Foot Wire                                                       |
|                                     |                                                                                           |