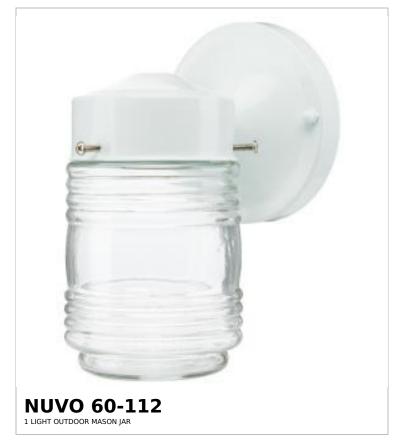

## SATCO NUVO

Project Name

ocation Prepared By

Notes

www1 08-19-2025 23:45

| General                   |             |  |
|---------------------------|-------------|--|
| Status                    | Active      |  |
| Finish                    | White       |  |
| Style                     | Traditional |  |
| Number of Lamps           | 1           |  |
| Height (in.)              | 8.5         |  |
| Width (in.)               | 4           |  |
| Extension (in.)           | 5.5         |  |
| Indoor or Outdoor Fixture | Outdoor     |  |

| Base                 | Medium                                                                             |
|----------------------|------------------------------------------------------------------------------------|
| Bulb Type            | Lamp Dependent                                                                     |
| Max Wattage          | 60W                                                                                |
| Voltage              | 120V                                                                               |
| Photocell or Sensor  | No                                                                                 |
| Bulb Included        | No                                                                                 |
| Dimmable             | Lamp Dependent                                                                     |
| Dimming Note         | Dimming requirements and compatible dimmers are dependent on the light bulb(s used |
| Glass Description    | Clear Ribbed                                                                       |
| Weight (lb.)         | 1.74                                                                               |
| Up/Down Installation | Down                                                                               |
| Fixture Type         | Wall Lantern                                                                       |
| Fixture Material     | Steel                                                                              |