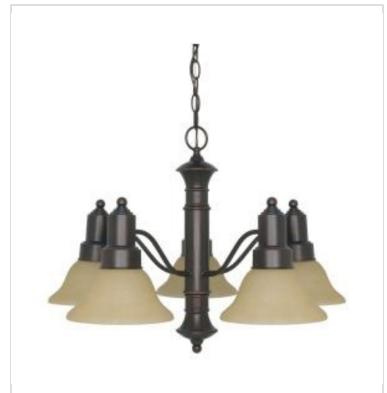

## SATCO NUVO

Project Name

ocation Prepared By

**NUVO 60-1253** 

GOTHAM 5 LT CHANDELIER

Notes

| Status                    | Discontinued                |
|---------------------------|-----------------------------|
| Collection                | Gotham                      |
| Finish                    | Mahogany Bronze / Champagne |
| Style                     | Transitional                |
| Number of Lamps           | 5                           |
| Height (in.)              | 17.5                        |
| Width (in.)               | 24.5                        |
| Length (in.)              | 24.5                        |
| Indoor or Outdoor Fixture | Indoor                      |