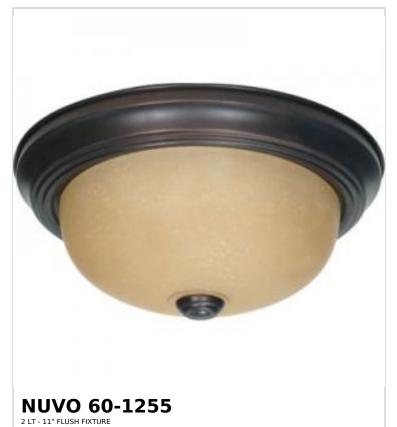

## SATCO NUVO

Project Name

ocation Prepared By

Notes

www1 08-14-2025 23:35:40

| General                   |                             |  |
|---------------------------|-----------------------------|--|
| Status                    | Discontinued                |  |
| Finish                    | Mahogany Bronze / Champagne |  |
| Style                     | Transitional                |  |
| Number of Lamps           | 2                           |  |
| Height (in.)              | 4.88                        |  |
| Width (in.)               | 11.38                       |  |
| Indoor or Outdoor Fixture | Indoor                      |  |

| Base              | Medium                                                                             |
|-------------------|------------------------------------------------------------------------------------|
| Bulb Type         | Lamp Dependent                                                                     |
| Max Wattage       | 60W                                                                                |
| Voltage           | 120V                                                                               |
| Bulb Included     | No                                                                                 |
| Dimmable          | Lamp Dependent                                                                     |
| Dimming Note      | Dimming requirements and compatible dimmers are dependent on the light bulb(s used |
| Glass Description | Champagne                                                                          |
| Weight (lb.)      | 3.36                                                                               |
| Sloped Ceiling    | Yes                                                                                |
| Fixture Type      | Flush Mount                                                                        |
| Fixture Material  | Steel                                                                              |