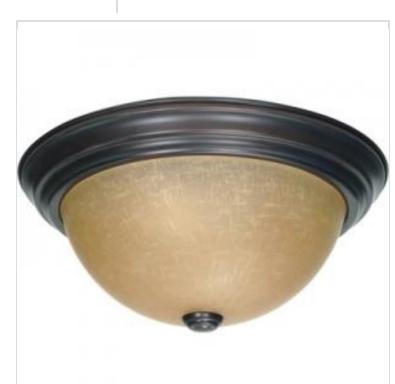

## SATCO' NUVO

Project Name

Location

Prepared By

**NUVO 60-1256** 2 LT - 13" FLUSH FIXTURE

Notes

| Status                    | Active                                                                                    |
|---------------------------|-------------------------------------------------------------------------------------------|
| Finish                    | Mahogany Bronze / Champagne                                                               |
| Style                     | Transitional                                                                              |
| Number of Lamps           | 2                                                                                         |
| Height (in.)              | 5.38                                                                                      |
| Width (in.)               | 13.25                                                                                     |
| Indoor or Outdoor Fixture | Indoor                                                                                    |
| Specifications            |                                                                                           |
| Base                      | Medium                                                                                    |
| Bulb Type                 | Lamp Dependent                                                                            |
| Max Wattage               | 60W                                                                                       |
| Voltage                   | 120V                                                                                      |
| Bulb Included             | No                                                                                        |
| Dimmable                  | Lamp Dependent                                                                            |
| Dimming Note              | Dimming requirements and compatible<br>dimmers are dependent on the light bulb(s)<br>used |
| Glass Description         | Champagne                                                                                 |
| Weight (lb.)              | 4.21                                                                                      |
| Sloped Ceiling            | Yes                                                                                       |
| Fixture Type              | Flush Mount                                                                               |
| Fixture Material          | Steel                                                                                     |
| Compliance                |                                                                                           |
| Safety Listing            | cULus                                                                                     |
| Location Rating           | Damp                                                                                      |
| UL Application            | Ceiling                                                                                   |
| ENERGY STAR               | No                                                                                        |
| DLC Approved              | No                                                                                        |
| California Status         | Lawful for sale in California                                                             |
| Title 20 / 24 Status      | Lawful for sale                                                                           |
| California Prop 65        | Lead                                                                                      |
| RoHS Compliant            | Yes                                                                                       |
| Additional Information    |                                                                                           |
| Warranty                  | 1-Year                                                                                    |