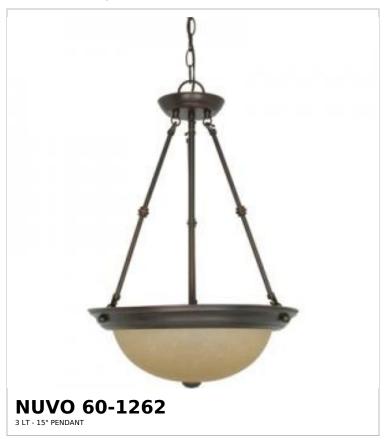

## SATCO NUVO

Project Name

Prepared By

Notes

| General                   |                             |  |
|---------------------------|-----------------------------|--|
| Status                    | Discontinued                |  |
| Finish                    | Mahogany Bronze / Champagne |  |
| Style                     | Transitional                |  |
| Number of Lamps           | 3                           |  |
| Height (in.)              | 23                          |  |
| Width (in.)               | 15                          |  |
| Length (in.)              | 15                          |  |
| Indoor or Outdoor Fixture | Indoor                      |  |

| Base              | Medium                                                                              |  |
|-------------------|-------------------------------------------------------------------------------------|--|
| Bulb Type         | Lamp Dependent                                                                      |  |
| Max Wattage       | 60W                                                                                 |  |
| Voltage           | 120V                                                                                |  |
| Bulb Included     | No                                                                                  |  |
| Dimmable          | Lamp Dependent                                                                      |  |
| Dimming Note      | Dimming requirements and compatible dimmers are dependent on the light bulb(s) used |  |
| Glass Description | Champagne                                                                           |  |
| Fixture Type      | Pendant                                                                             |  |
| Fixture Material  | Glass / Metal                                                                       |  |

| Dimensions                          |        |
|-------------------------------------|--------|
| Back Plate or Canopy Height (in.)   | 1.2    |
| Back Plate or Canopy Diameter (in.) | 4.92   |
| Chain Length                        | 48 in. |