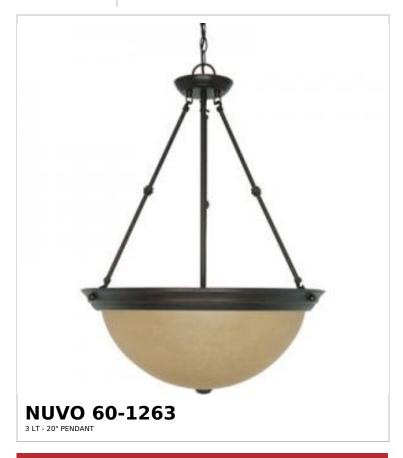

## SATCO NUVO

Project Name

Prepared By

Notes

| General                   |                             |  |
|---------------------------|-----------------------------|--|
| Status                    | Discontinued                |  |
| Finish                    | Mahogany Bronze / Champagne |  |
| Style                     | Transitional                |  |
| Number of Lamps           | 3                           |  |
| Height (in.)              | 27.75                       |  |
| Width (in.)               | 20                          |  |
| Length (in.)              | 20                          |  |
| Indoor or Outdoor Fixture | Indoor                      |  |

| Specifications    |                                                                                     |
|-------------------|-------------------------------------------------------------------------------------|
| Base              | Medium                                                                              |
| Bulb Type         | Lamp Dependent                                                                      |
| Max Wattage       | 60W                                                                                 |
| Voltage           | 120V                                                                                |
| Bulb Included     | No                                                                                  |
| Dimmable          | Lamp Dependent                                                                      |
| Dimming Note      | Dimming requirements and compatible dimmers are dependent on the light bulb(s) used |
| Glass Description | Champagne                                                                           |
| Fixture Type      | Pendant                                                                             |
| Fixture Material  | Glass / Metal                                                                       |

| Dimensions                          |        |
|-------------------------------------|--------|
| Back Plate or Canopy Height (in.)   | 1.2    |
| Back Plate or Canopy Diameter (in.) | 4.92   |
| Chain Length                        | 48 in. |