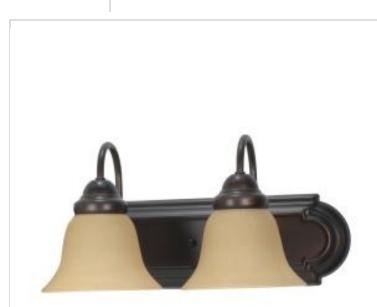

## NUVO 60-1264 BALLERINA 2 LT 18" VANITY

Notes

| Status                            | Discontinued                                                                              |
|-----------------------------------|-------------------------------------------------------------------------------------------|
| Collection                        | Ballerina                                                                                 |
| Finish                            | Mahogany Bronze / Champagne                                                               |
| Style                             | Traditional                                                                               |
| Number of Lamps                   | 2                                                                                         |
| Height (in.)                      | 7.63                                                                                      |
| Width (in.)                       | 18                                                                                        |
| Extension (in.)                   | 8.5                                                                                       |
| Indoor or Outdoor Fixture         | Indoor                                                                                    |
| Specifications                    |                                                                                           |
| Base                              | Medium                                                                                    |
| Bulb Type                         | Lamp Dependent                                                                            |
| Max Wattage                       | 100W                                                                                      |
| Voltage                           | 120V                                                                                      |
| Bulb Included                     | No                                                                                        |
| Dimmable                          | Lamp Dependent                                                                            |
| Dimming Note                      | Dimming requirements and compatible<br>dimmers are dependent on the light bulb(s)<br>used |
| Glass Description                 | Champagne                                                                                 |
| Weight (lb.)                      | 5.29                                                                                      |
| Up/Down Installation              | Universal                                                                                 |
| Fixture Type                      | Vanity                                                                                    |
| Fixture Material                  | Glass / Steel                                                                             |
| Dimensions                        |                                                                                           |
| Back Plate or Canopy Width (in.)  | 18                                                                                        |
| Back Plate or Canopy Height (in.) | 4.65                                                                                      |
| Compliance                        |                                                                                           |
| Safety Listing                    | cULus                                                                                     |
| Location Rating                   | Damp                                                                                      |
| UL Application                    | Wall - Up or Down                                                                         |
| ENERGY STAR                       | No                                                                                        |
| DLC Approved                      | No                                                                                        |
| ADA Compliant                     | No                                                                                        |
| California Status                 | Lawful for sale in California                                                             |
| Title 20 / 24 Status              | Lawful for sale                                                                           |
| California Prop 65                | Lead                                                                                      |
| RoHS Compliant                    | Yes                                                                                       |
| Additional Information            |                                                                                           |
| Installation Notes                | Glass up or down installation                                                             |
|                                   |                                                                                           |