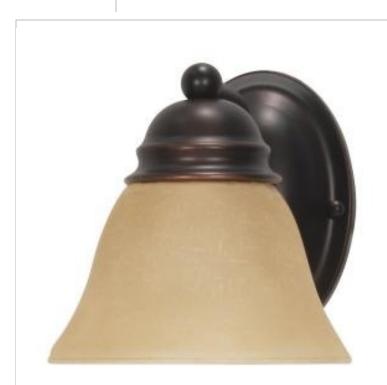

## SATCO NUVO

General

Project Name

Location

Prepared By

**NUVO 60-1269** EMPIRE 1 LT VANITY

Notes

| Status                            | Discontinued                                                                      |
|-----------------------------------|-----------------------------------------------------------------------------------|
| Collection                        | Empire                                                                            |
| Finish                            | Mahogany Bronze / Champagne                                                       |
| Style                             | Transitional                                                                      |
| Number of Lamps                   | 1                                                                                 |
| Height (in.)                      | 6.13                                                                              |
| Width (in.)                       | 6.25                                                                              |
| Extension (in.)                   | 9                                                                                 |
| Indoor or Outdoor Fixture         | Indoor                                                                            |
| Specifications                    |                                                                                   |
| Base                              | Medium                                                                            |
| Bulb Type                         | Lamp Dependent                                                                    |
| Max Wattage                       | 100W                                                                              |
| Voltage                           | 120V                                                                              |
| Bulb Included                     | No                                                                                |
| Dimmable                          | Lamp Dependent                                                                    |
| Dimming Note                      | Dimming requirements and compatible<br>dimmers are dependent on the light bulb(s) |
|                                   | used                                                                              |
| Glass Description                 | Champagne                                                                         |
| Weight (lb.)                      | 1.91                                                                              |
| Up/Down Installation              | Universal                                                                         |
| Fixture Type                      | Vanity                                                                            |
| Fixture Material                  | Steel                                                                             |
| Dimensions                        |                                                                                   |
| Back Plate or Canopy Width (in.)  | 6.6                                                                               |
| Back Plate or Canopy Height (in.) | 4.17                                                                              |
| Compliance                        |                                                                                   |
| Safety Listing                    | cULus                                                                             |
| Location Rating                   | Damp                                                                              |
| UL Application                    | Wall - Up or Down                                                                 |
| ENERGY STAR                       | No                                                                                |
| DLC Approved                      | No                                                                                |
| ADA Compliant                     | No                                                                                |
| California Status                 | Lawful for sale in California                                                     |
| Title 20 / 24 Status              | Lawful for sale                                                                   |
| California Prop 65                | Lead                                                                              |
| RoHS Compliant                    | Yes                                                                               |
| Additional Information            |                                                                                   |
|                                   |                                                                                   |
| Installation Notes                | Glass up or down installation                                                     |
| Warranty                          | 1-Year                                                                            |