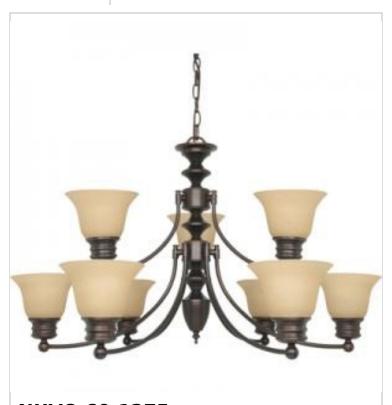

## SATCO NUVO

Project Name

ocation Prepared By

**NUVO 60-1275** 

EMPIRE 9 LT CHANDELIER

Notes

| Status                    | Discontinued    |  |
|---------------------------|-----------------|--|
| Collection                | Empire          |  |
| Finish                    | Mahogany Bronze |  |
| Style                     | Transitional    |  |
| Number of Lamps           | 9               |  |
| Height (in.)              | 18              |  |
| Width (in.)               | 32              |  |
| Length (in.)              | 18              |  |
| Indoor or Outdoor Fixture | Indoor          |  |