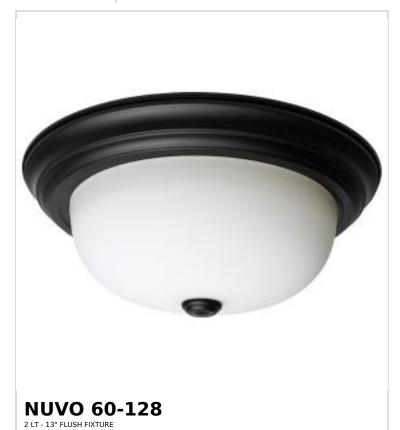

## SATCO NUVO

Project Name

ocation Prepared By

Notes

rww1 07-02-2025 00:52:2

| General                   |              |  |
|---------------------------|--------------|--|
| Status                    | Active       |  |
| Finish                    | Matte Black  |  |
| Style                     | Transitional |  |
| Number of Lamps           | 2            |  |
| Height (in.)              | 5.38         |  |
| Width (in.)               | 13.25        |  |
| Indoor or Outdoor Fixture | Indoor       |  |

| Specifications    |                                                                                     |  |
|-------------------|-------------------------------------------------------------------------------------|--|
| Base              | Medium                                                                              |  |
| Bulb Type         | Lamp Dependent                                                                      |  |
| Max Wattage       | 60W                                                                                 |  |
| Voltage           | 120V                                                                                |  |
| Bulb Included     | No                                                                                  |  |
| Dimmable          | Lamp Dependent                                                                      |  |
| Dimming Note      | Dimming requirements and compatible dimmers are dependent on the light bulb(s) used |  |
| Glass Description | Opal                                                                                |  |
| Weight (lb.)      | 4.26                                                                                |  |
| Sloped Ceiling    | Yes                                                                                 |  |
| Fixture Type      | Flush Mount                                                                         |  |
| Fixture Material  | Steel                                                                               |  |