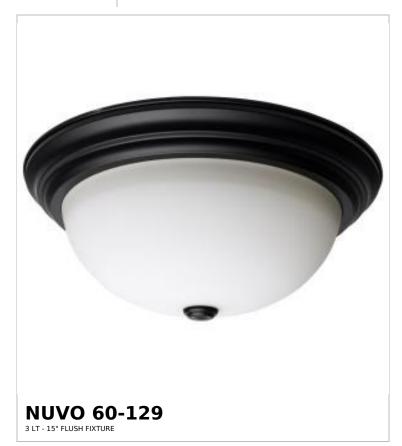

## SATCO NUVO

Project Name

ocation Prepared By

Notes

rww1 08-14-2025 23:35:4

| General                   |              |  |
|---------------------------|--------------|--|
| Status                    | Active       |  |
| Finish                    | Matte Black  |  |
| Style                     | Transitional |  |
| Number of Lamps           | 3            |  |
| Height (in.)              | 6            |  |
| Width (in.)               | 15.25        |  |
| Indoor or Outdoor Fixture | Indoor       |  |

| Specifications    |                                                                                     |
|-------------------|-------------------------------------------------------------------------------------|
| Base              | Medium                                                                              |
| Bulb Type         | Lamp Dependent                                                                      |
| Max Wattage       | 60W                                                                                 |
| Voltage           | 120V                                                                                |
| Bulb Included     | No                                                                                  |
| Dimmable          | Lamp Dependent                                                                      |
| Dimming Note      | Dimming requirements and compatible dimmers are dependent on the light bulb(s) used |
| Glass Description | Opal                                                                                |
| Weight (lb.)      | 5.96                                                                                |
| Sloped Ceiling    | Yes                                                                                 |
| Fixture Type      | Flush Mount                                                                         |
| Fixture Material  | Steel                                                                               |