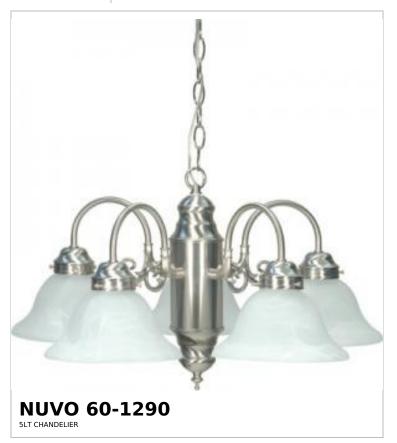

## SATCO NUVO

Project Name

ocation Prepared By

Notes

ww1 08-18-2025 00:09:1

| General                   |                |  |
|---------------------------|----------------|--|
| Status                    | Discontinued   |  |
| Finish                    | Brushed Nickel |  |
| Style                     | Traditional    |  |
| Number of Lamps           | 5              |  |
| Height (in.)              | 13.13          |  |
| Width (in.)               | 23             |  |
| Indoor or Outdoor Fixture | Indoor         |  |

| Specifications    |                                                                                     |
|-------------------|-------------------------------------------------------------------------------------|
| Base              | Medium                                                                              |
| Bulb Type         | Lamp Dependent                                                                      |
| Max Wattage       | 60W                                                                                 |
| Voltage           | 120V                                                                                |
| Bulb Included     | No                                                                                  |
| Dimmable          | Lamp Dependent                                                                      |
| Dimming Note      | Dimming requirements and compatible dimmers are dependent on the light bulb(s) used |
| Glass Description | Alabaster                                                                           |
| Weight (lb.)      | 12.85                                                                               |
| Sloped Ceiling    | Yes                                                                                 |
| Fixture Type      | Chandelier                                                                          |
| Fixture Material  | Glass / Metal                                                                       |