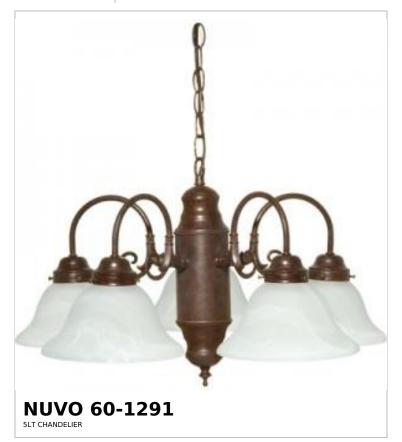

## SATCO NUVO

Project Name

cation Prepared By

Notes

rww1 08-21-2025 22:56:2

| General                   |              |  |
|---------------------------|--------------|--|
| Status                    | Discontinued |  |
| Finish                    | Old Bronze   |  |
| Style                     | Traditional  |  |
| Number of Lamps           | 5            |  |
| Height (in.)              | 13.13        |  |
| Width (in.)               | 23           |  |
| Indoor or Outdoor Fixture | Indoor       |  |

| Base              | Medium                                                                              |
|-------------------|-------------------------------------------------------------------------------------|
| Bulb Type         | Lamp Dependent                                                                      |
| Max Wattage       | 60W                                                                                 |
| Voltage           | 120V                                                                                |
| Bulb Included     | No                                                                                  |
| Dimmable          | Lamp Dependent                                                                      |
| Dimming Note      | Dimming requirements and compatible dimmers are dependent on the light bulb(s) used |
| Glass Description | Alabaster                                                                           |
| Weight (lb.)      | 12.85                                                                               |
| Sloped Ceiling    | Yes                                                                                 |
| Fixture Type      | Chandelier                                                                          |
| Fixture Material  | Glass / Metal                                                                       |