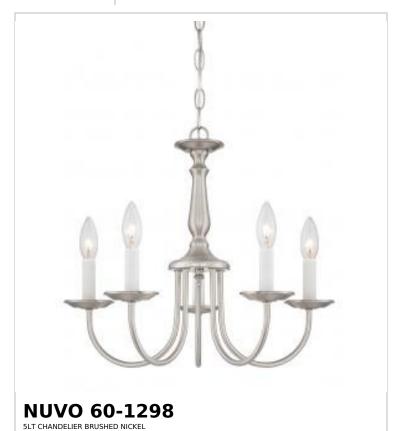

## SATCO NUVO

Project Name

ocation Prepared By

Notes

rww1 08-25-2025 01:28:2

| General                   |                |
|---------------------------|----------------|
| Status                    | Discontinued   |
| Finish                    | Brushed Nickel |
| Style                     | Traditional    |
| Number of Lamps           | 5              |
| Height (in.)              | 13             |
| Width (in.)               | 18             |
| Indoor or Outdoor Fixture | Indoor         |

| Specifications   |                                                                                     |
|------------------|-------------------------------------------------------------------------------------|
| Base             | Candelabra                                                                          |
| Bulb Type        | Lamp Dependent                                                                      |
| Max Wattage      | 60W                                                                                 |
| Voltage          | 120V                                                                                |
| Bulb Included    | No                                                                                  |
| Dimmable         | Lamp Dependent                                                                      |
| Dimming Note     | Dimming requirements and compatible dimmers are dependent on the light bulb(s) used |
| Weight (lb.)     | 4.17                                                                                |
| Sloped Ceiling   | Yes                                                                                 |
| Fixture Type     | Chandelier                                                                          |
| Fixture Material | Glass / Metal                                                                       |