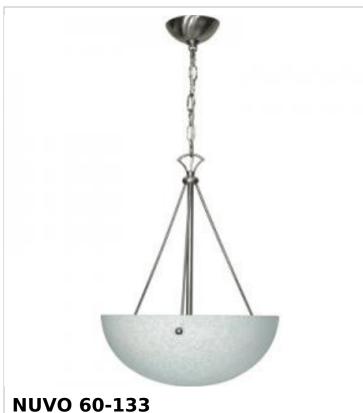

## SATCO' NUVO

General

Project Name

Prepared By

SOUTH BEACH 3 LT PENDANT

## Notes

| Status                    | Obsolete                                                                                  |
|---------------------------|-------------------------------------------------------------------------------------------|
| Collection                | South Beach                                                                               |
| Finish                    | Brushed Nickel                                                                            |
| Style                     | Contemporary                                                                              |
| Number of Lamps           | 3                                                                                         |
| Height (in.)              | 20                                                                                        |
| Width (in.)               | 15                                                                                        |
| Length (in.)              | 20                                                                                        |
| Indoor or Outdoor Fixture | Indoor                                                                                    |
| Specifications            |                                                                                           |
| Base                      | Medium                                                                                    |
| Bulb Type                 | Lamp Dependent                                                                            |
| Max Wattage               | 60W                                                                                       |
| Voltage                   | 120V                                                                                      |
| Bulb Included             | No                                                                                        |
| Dimmable                  | Lamp Dependent                                                                            |
| Dimming Note              | Dimming requirements and compatible<br>dimmers are dependent on the light bulb(s)<br>used |
| Glass Description         | Water Spot                                                                                |
| Fixture Type              | Pendant                                                                                   |
| Fixture Material          | Glass / Metal                                                                             |
| Dimensions                |                                                                                           |
| Chain Length              | 48 in.                                                                                    |
| Compliance                |                                                                                           |
| Location Rating           | Dry                                                                                       |
| UL Application            | Ceiling                                                                                   |
| ENERGY STAR               | No                                                                                        |
| DLC Approved              | No                                                                                        |
| California Status         | Lawful for sale in California                                                             |
| Title 20 / 24 Status      | Lawful for sale                                                                           |
| California Prop 65        | Lead                                                                                      |
| RoHS Compliant            | Yes                                                                                       |
| Additional Information    |                                                                                           |
| Warranty                  | 1-Year                                                                                    |