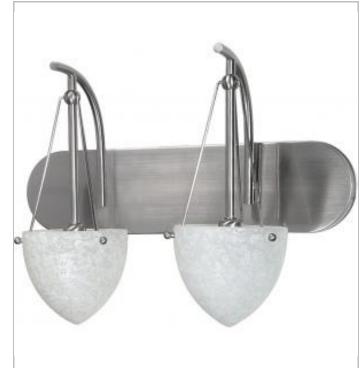

## NUVO 60-135

SOUTH BEACH 2 LT VANITY

Notes

Status Discontinued Collection South Beach Finish Brushed Nickel Style Contemporary Number of Lamps 2 13 Height (in.) Width (in.) 18 Length (in.) 13 Extension (in.) 7.25 Indoor or Outdoor Fixture Indoor Specifications Candelabra Base Bulb Type Incandescent Max Wattage 60W 120V Voltage **Bulb Included** No **Glass Description** Water Spot Fixture Type Vanity Fixture Material Glass / Metal Compliance Safety Listing cULus Location Rating Damp **UL** Application Wall - Up or Down Energy Star No **DLC Approved** No ADA Compliant No T20 Exempt - Fixtures Not CA T20 / T24 Rationale Regulated