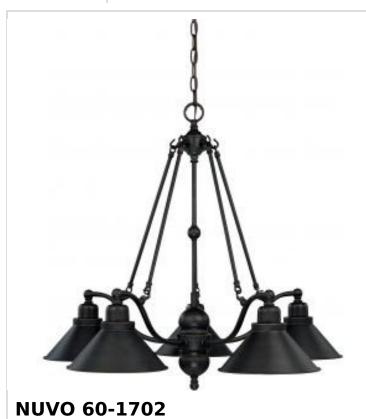

## SATCO' NUVO

Project Name

Prepared By

BRIDGEVIEW 5 LT CHANDELIER

| General                             |                                                                                           |
|-------------------------------------|-------------------------------------------------------------------------------------------|
| Status                              | Discontinued                                                                              |
| Collection                          | Bridgeview                                                                                |
| Finish                              | Mission Dust Bronze                                                                       |
| Style                               | Transitional                                                                              |
| Number of Lamps                     | 5                                                                                         |
| Height (in.)                        | 27                                                                                        |
| Width (in.)                         | 30                                                                                        |
| Indoor or Outdoor Fixture           | Indoor                                                                                    |
| Specifications                      |                                                                                           |
| Base                                | Medium                                                                                    |
| Bulb Type                           | Lamp Dependent                                                                            |
| Max Wattage                         | 60W                                                                                       |
| Voltage                             | 120V                                                                                      |
| Bulb Included                       | No                                                                                        |
| Dimmable                            | Lamp Dependent                                                                            |
| Dimming Note                        | Dimming requirements and compatible<br>dimmers are dependent on the light bulb(s)<br>used |
| Fixture Type                        | Chandelier                                                                                |
| Fixture Material                    | Metal                                                                                     |
| Dimensions                          |                                                                                           |
| Back Plate or Canopy Height (in.)   | 1.37                                                                                      |
| Back Plate or Canopy Diameter (in.) | 4.8                                                                                       |
| Chain Length                        | 48 in.                                                                                    |
| Compliance                          |                                                                                           |
| Safety Listing                      | cETLus                                                                                    |
| Location Rating                     | Dry                                                                                       |
| UL Application                      | Ceiling                                                                                   |
| ENERGY STAR                         | No                                                                                        |
| DLC Approved                        | No                                                                                        |
| California Status                   | Lawful for sale in California                                                             |
| Title 20 / 24 Status                | Lawful for sale                                                                           |
| California Prop 65                  | Lead                                                                                      |
| RoHS Compliant                      | Yes                                                                                       |
| Additional Information              |                                                                                           |
| Warranty                            | 1-Year                                                                                    |