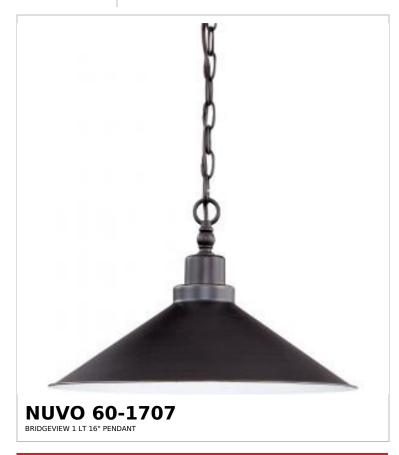

## SATCO NUVO

Project Name

ocation Prepared By

Notes

rww] 08-13-2025 00:25:

| General                   |                     |  |
|---------------------------|---------------------|--|
| Status                    | Active              |  |
| Collection                | Bridgeview          |  |
| Finish                    | Mission Dust Bronze |  |
| Style                     | Transitional        |  |
| Number of Lamps           | 1                   |  |
| Height (in.)              | 15                  |  |
| Width (in.)               | 16                  |  |
| Indoor or Outdoor Fixture | Indoor              |  |

| Base             | Medium                                                                              |
|------------------|-------------------------------------------------------------------------------------|
| Bulb Type        | Lamp Dependent                                                                      |
| Max Wattage      | 150W                                                                                |
| Voltage          | 120V                                                                                |
| Bulb Included    | No                                                                                  |
| Dimmable         | Lamp Dependent                                                                      |
| Dimming Note     | Dimming requirements and compatible dimmers are dependent on the light bulb(s) used |
| Weight (lb.)     | 5.7                                                                                 |
| Sloped Ceiling   | Yes                                                                                 |
| Fixture Type     | Pendant                                                                             |
| Fixture Material | Metal                                                                               |

| Dimensions                          |        |
|-------------------------------------|--------|
| Back Plate or Canopy Height (in.)   | 1.49   |
| Back Plate or Canopy Diameter (in.) | 5.5    |
| Chain Length                        | 48 in. |