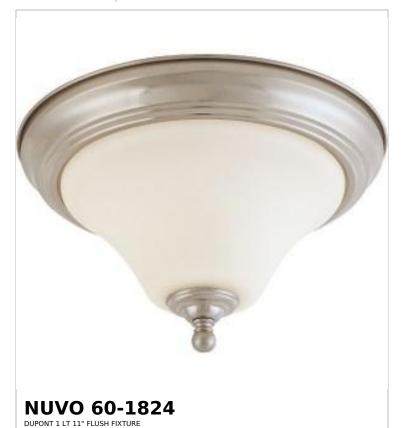

## SATCO NUVO

Project Name

ocation Prepared By

Notes

www1 08-21-2025 22:56:

Warranty

| General                   |                |  |
|---------------------------|----------------|--|
| Status                    | Active         |  |
| Collection                | Dupont         |  |
| Finish                    | Brushed Nickel |  |
| Style                     | Transitional   |  |
| Number of Lamps           | 1              |  |
| Height (in.)              | 7              |  |
| Width (in.)               | 11             |  |
| Indoor or Outdoor Fixture | Indoor         |  |

| Specifications    |                                                                                     |
|-------------------|-------------------------------------------------------------------------------------|
| Base              | Medium                                                                              |
| Bulb Type         | Lamp Dependent                                                                      |
| Max Wattage       | 100W                                                                                |
| Voltage           | 120V                                                                                |
| Bulb Included     | No                                                                                  |
| Dimmable          | Lamp Dependent                                                                      |
| Dimming Note      | Dimming requirements and compatible dimmers are dependent on the light bulb(s) used |
| Glass Description | Satin White                                                                         |
| Weight (lb.)      | 3.15                                                                                |
| Sloped Ceiling    | Yes                                                                                 |
| Fixture Type      | Flush Mount                                                                         |
| Fixture Material  | Steel                                                                               |