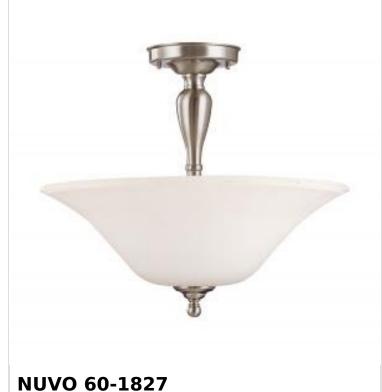

## SATCO NUVO

Project Name

```
Location Prepared By
```

| General                   |                                                                                           |
|---------------------------|-------------------------------------------------------------------------------------------|
| Status                    | Discontinued                                                                              |
| Collection                | Dupont                                                                                    |
| Finish                    | Brushed Nickel                                                                            |
| Style                     | Transitional                                                                              |
| Number of Lamps           | 3                                                                                         |
| Height (in.)              | 15.5                                                                                      |
| Width (in.)               | 16                                                                                        |
| Indoor or Outdoor Fixture | Indoor                                                                                    |
| Specifications            |                                                                                           |
| Base                      | Medium                                                                                    |
| Bulb Type                 | Lamp Dependent                                                                            |
| Max Wattage               | 60W                                                                                       |
| Voltage                   | 120V                                                                                      |
| Bulb Included             | No                                                                                        |
| Dimmable                  | Lamp Dependent                                                                            |
| Dimming Note              | Dimming requirements and compatible<br>dimmers are dependent on the light bulb(s)<br>used |
| Glass Description         | Satin White                                                                               |
| Weight (lb.)              | 8.52                                                                                      |
| Sloped Ceiling            | Yes with Pendant Conv Kit                                                                 |
| Fixture Type              | Semi Flush                                                                                |
| Fixture Material          | Steel                                                                                     |
| Compliance                |                                                                                           |
| Safety Listing            | cETLus - Listed                                                                           |
| Location Rating           | Dry                                                                                       |
| UL Application            | Ceiling                                                                                   |
| ENERGY STAR               | No                                                                                        |
| DLC Approved              | No                                                                                        |
| California Status         | Lawful for sale in California                                                             |
| Title 20 / 24 Status      | Lawful for sale                                                                           |
| California Prop 65        | Lead                                                                                      |
| RoHS Compliant            | Yes                                                                                       |
| Additional Information    |                                                                                           |