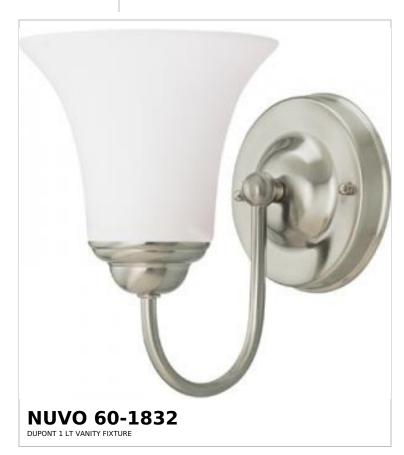

## SATCO' NUVO

Project Name

```
cation
```

Prepared By

| Status                              | Discontinued                                                                              |
|-------------------------------------|-------------------------------------------------------------------------------------------|
| Collection                          | Dupont                                                                                    |
| Finish                              | Brushed Nickel                                                                            |
| Style                               | Transitional                                                                              |
| Number of Lamps                     | 1                                                                                         |
| Height (in.)                        | 8                                                                                         |
| Width (in.)                         | 6                                                                                         |
| Extension (in.)                     | 8.5                                                                                       |
| Indoor or Outdoor Fixture           | Indoor                                                                                    |
| Specifications                      |                                                                                           |
| Base                                | Medium                                                                                    |
| Bulb Type                           | Lamp Dependent                                                                            |
| Max Wattage                         | 100W                                                                                      |
| Voltage                             | 120V                                                                                      |
| Bulb Included                       | No                                                                                        |
| Dimmable                            | Lamp Dependent                                                                            |
| Dimming Note                        | Dimming requirements and compatible<br>dimmers are dependent on the light bulb(s)<br>used |
| Glass Description                   | Satin White                                                                               |
| Weight (lb.)                        | 2.2                                                                                       |
| Fixture Type                        | Vanity                                                                                    |
| Fixture Material                    | Glass / Steel                                                                             |
| Dimensions                          |                                                                                           |
| Back Plate or Canopy Diameter (in.) | 4.75                                                                                      |
| Top to Outlet                       | 8.5                                                                                       |
| Compliance                          |                                                                                           |
| Safety Listing                      | cETLus - Listed                                                                           |
| Location Rating                     | Damp                                                                                      |
| UL Application                      | Wall - Up or Down                                                                         |
| ENERGY STAR                         | No                                                                                        |
| DLC Approved                        | No                                                                                        |
| ADA Compliant                       | No                                                                                        |
| California Status                   | Lawful for sale in California                                                             |
| Title 20 / 24 Status                | Lawful for sale                                                                           |
| California Prop 65                  | Lead                                                                                      |
| RoHS Compliant                      | Yes                                                                                       |