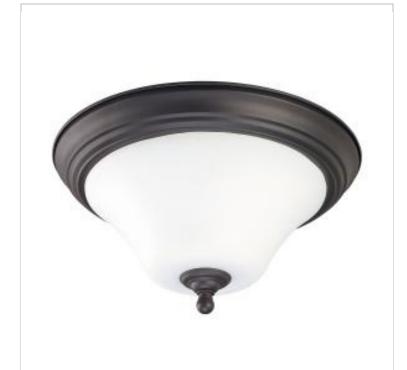

## SATCO NUVO

Project Name

ocation Prepared By

**NUVO 60-1844** 

DUPONT 1 LT 11" FLUSH FIXTURE

Notes

rww1 08-05-2025 22:43:5

| General                   |                       |  |
|---------------------------|-----------------------|--|
| Status                    | Discontinued          |  |
| Collection                | Dupont                |  |
| Finish                    | Dark Chocolate Bronze |  |
| Style                     | Transitional          |  |
| Number of Lamps           | 1                     |  |
| Height (in.)              | 7                     |  |
| Width (in.)               | 11                    |  |
| Indoor or Outdoor Fixture | Indoor                |  |