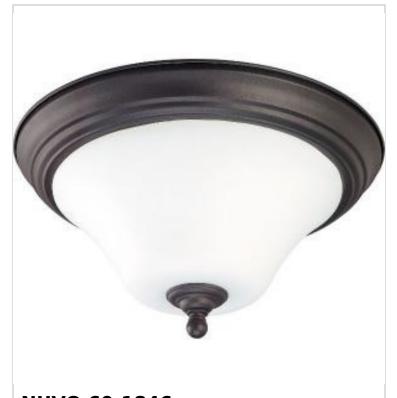

## SATCO NUVO

Project Name

ocation Prepared By

NUVO 60-1846
DUPONT 2 LT 15" FLUSH FIXTURE

Notes

www1 08-13-2025 00:25:

| General                   |                       |  |
|---------------------------|-----------------------|--|
| Status                    | Discontinued          |  |
| Collection                | Dupont                |  |
| Finish                    | Dark Chocolate Bronze |  |
| Style                     | Transitional          |  |
| Number of Lamps           | 2                     |  |
| Height (in.)              | 7.75                  |  |
| Width (in.)               | 15                    |  |
| Indoor or Outdoor Fixture | Indoor                |  |