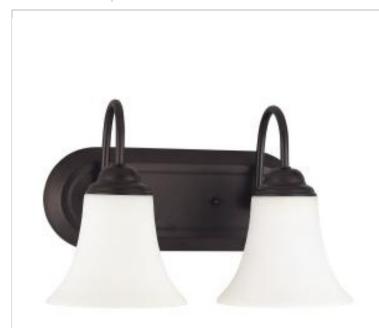

## NUVO 60-1853

DUPONT 2 LT VANITY FIXTURE

Notes

| General                           |                                                                                           |
|-----------------------------------|-------------------------------------------------------------------------------------------|
| Status                            | Discontinued                                                                              |
| Collection                        | Dupont                                                                                    |
| Finish                            | Dark Chocolate Bronze                                                                     |
| Style                             | Transitional                                                                              |
| Number of Lamps                   | 2                                                                                         |
| Height (in.)                      | 8                                                                                         |
| Width (in.)                       | 13                                                                                        |
| Extension (in.)                   | 7.75                                                                                      |
| Indoor or Outdoor Fixture         | Indoor                                                                                    |
| Specifications                    |                                                                                           |
| Base                              | Medium                                                                                    |
| Bulb Type                         | Lamp Dependent                                                                            |
| Max Wattage                       | 100W                                                                                      |
| Voltage                           | 120V                                                                                      |
| Bulb Included                     | No                                                                                        |
| Dimmable                          | Lamp Dependent                                                                            |
| Dimming Note                      | Dimming requirements and compatible<br>dimmers are dependent on the light bulb(s)<br>used |
| Glass Description                 | Satin White                                                                               |
| Weight (lb.)                      | 6.44                                                                                      |
| Fixture Type                      | Vanity                                                                                    |
| Fixture Material                  | Steel                                                                                     |
| Dimensions                        |                                                                                           |
| Back Plate or Canopy Width (in.)  | 12                                                                                        |
| Back Plate or Canopy Height (in.) | 4.5                                                                                       |
| Top to Outlet                     | 7.75                                                                                      |
| Compliance                        |                                                                                           |
| Safety Listing                    | cETLus - Listed                                                                           |
| Location Rating                   | Damp                                                                                      |
| UL Application                    | Wall - Up or Down                                                                         |
| ENERGY STAR                       | No                                                                                        |
| DLC Approved                      | No                                                                                        |
| ADA Compliant                     | No                                                                                        |
| California Status                 | Lawful for sale in California                                                             |
| Title 20 / 24 Status              | Lawful for sale                                                                           |
| California Prop 65                | Lead                                                                                      |
| RoHS Compliant                    | Yes                                                                                       |
| Additional Information            |                                                                                           |
| Warranty                          | 1-Year                                                                                    |