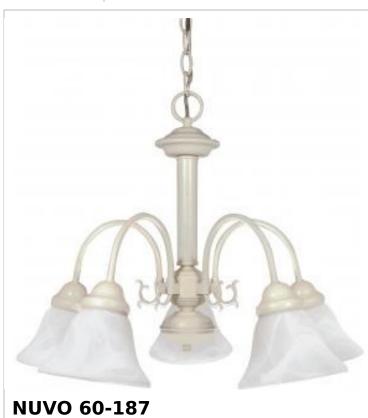

## SATCO' NUVO

Project Name

eastion

Prepared By

BALLERINA 5 LT CHANDELIER

Notes

| General                             |                                                                                           |
|-------------------------------------|-------------------------------------------------------------------------------------------|
| Status                              | Discontinued                                                                              |
| Collection                          | Ballerina                                                                                 |
| Finish                              | Textured White                                                                            |
| Style                               | Transitional                                                                              |
| Number of Lamps                     | 5                                                                                         |
| Height (in.)                        | 18                                                                                        |
| Width (in.)                         | 24                                                                                        |
| Indoor or Outdoor Fixture           | Indoor                                                                                    |
| Specifications                      |                                                                                           |
| Base                                | Medium                                                                                    |
| Bulb Type                           | Lamp Dependent                                                                            |
| Max Wattage                         | 60W                                                                                       |
| Voltage                             | 120V                                                                                      |
| Bulb Included                       | No                                                                                        |
| Dimmable                            | Lamp Dependent                                                                            |
| Dimming Note                        | Dimming requirements and compatible<br>dimmers are dependent on the light bulb(s)<br>used |
| Glass Description                   | Alabaster                                                                                 |
| Weight (lb.)                        | 12.36                                                                                     |
| Sloped Ceiling                      | Yes                                                                                       |
| Fixture Type                        | Chandelier                                                                                |
| Fixture Material                    | Glass / Steel                                                                             |
| Dimensions                          |                                                                                           |
| Back Plate or Canopy Height (in.)   | 1.2                                                                                       |
| Back Plate or Canopy Diameter (in.) | 4.92                                                                                      |
| Chain Length                        | 48 in.                                                                                    |
| Compliance                          |                                                                                           |
| Safety Listing                      | cULus                                                                                     |
| Location Rating                     | Dry                                                                                       |
| UL Application                      | Ceiling                                                                                   |
| ENERGY STAR                         | No                                                                                        |
| DLC Approved                        | No                                                                                        |
| California Status                   | Lawful for sale in California                                                             |
| Title 20 / 24 Status                | Lawful for sale                                                                           |
| California Prop 65                  | Lead                                                                                      |
| RoHS Compliant                      | Yes                                                                                       |
| Additional Information              |                                                                                           |
| Includes                            | (1) 48 Inch Chain; (1) 12 Foot Wire                                                       |
| Warranty                            | 1-Year                                                                                    |
|                                     |                                                                                           |