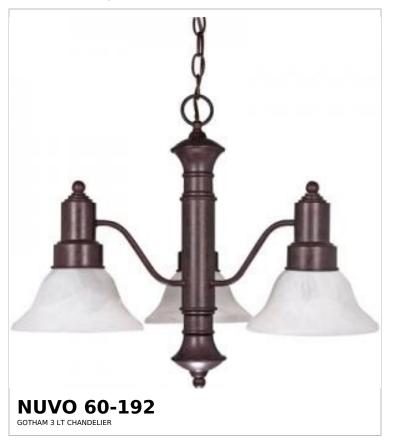

## SATCO NUVO

Project Name

Prepared By

Notes

| General                   |              |  |
|---------------------------|--------------|--|
| Status                    | Discontinued |  |
| Collection                | Gotham       |  |
| Finish                    | Old Bronze   |  |
| Style                     | Transitional |  |
| Number of Lamps           | 3            |  |
| Height (in.)              | 17.5         |  |
| Width (in.)               | 22.5         |  |
| Indoor or Outdoor Fixture | Indoor       |  |

| Specifications    |                                                                                     |
|-------------------|-------------------------------------------------------------------------------------|
| Base              | Medium                                                                              |
| Bulb Type         | Lamp Dependent                                                                      |
| Max Wattage       | 60W                                                                                 |
| Voltage           | 120V                                                                                |
| Bulb Included     | No                                                                                  |
| Dimmable          | Lamp Dependent                                                                      |
| Dimming Note      | Dimming requirements and compatible dimmers are dependent on the light bulb(s) used |
| Glass Description | Alabaster                                                                           |
| Weight (lb.)      | 10.57                                                                               |
| Sloped Ceiling    | Yes                                                                                 |
| Fixture Type      | Chandelier                                                                          |