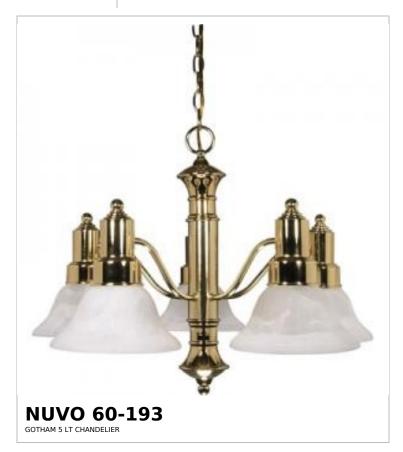

## SATCO NUVO

Project Name

ocation Prepared By

Notes

wwl 09-14-2025 23:06:12

| General                   |                |  |
|---------------------------|----------------|--|
| Status                    | Discontinued   |  |
| Collection                | Gotham         |  |
| Finish                    | Polished Brass |  |
| Style                     | Transitional   |  |
| Number of Lamps           | 5              |  |
| Height (in.)              | 17.5           |  |
| Width (in.)               | 24.5           |  |
| Length (in.)              | 17.5           |  |
| Indoor or Outdoor Fixture | Indoor         |  |