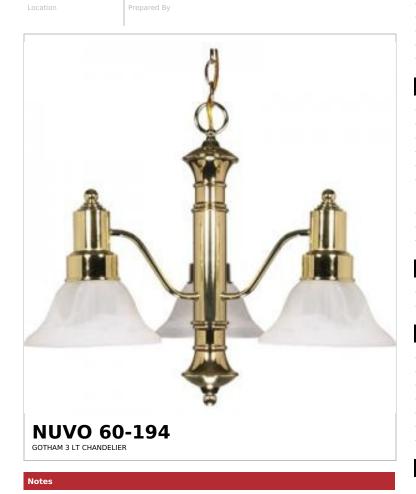

## SATCO NUVO

Project Name

| Status                              | Discontinued                                                                              |
|-------------------------------------|-------------------------------------------------------------------------------------------|
| Collection                          | Gotham                                                                                    |
| Finish                              | Polished Brass                                                                            |
| Style                               | Transitional                                                                              |
| Number of Lamps                     | 3                                                                                         |
| Height (in.)                        | 17.5                                                                                      |
| Width (in.)                         | 22.5                                                                                      |
| Length (in.)                        | 17.5                                                                                      |
| ndoor or Outdoor Fixture            | Indoor                                                                                    |
| Specifications                      |                                                                                           |
| Base                                | Medium                                                                                    |
| Bulb Type                           | Lamp Dependent                                                                            |
| Max Wattage                         | 60W                                                                                       |
| Voltage                             | 120V                                                                                      |
| Bulb Included                       | Νο                                                                                        |
| Dimmable                            | Lamp Dependent                                                                            |
| Dimming Note                        | Dimming requirements and compatible<br>dimmers are dependent on the light bulb(s)<br>used |
| Glass Description                   | Alabaster                                                                                 |
| Fixture Type                        | Chandelier                                                                                |
| Fixture Material                    | Brass / Brass Plated Steel                                                                |
| Dimensions                          |                                                                                           |
| Back Plate or Canopy Height (in.)   | 1.2                                                                                       |
| Back Plate or Canopy Diameter (in.) | 4.92                                                                                      |
| Chain Length                        | 48 in.                                                                                    |
| Compliance                          |                                                                                           |
| Location Rating                     | Dry                                                                                       |
| UL Application                      | Ceiling                                                                                   |
| ENERGY STAR                         | No                                                                                        |
| DLC Approved                        | Νο                                                                                        |
| California Status                   | Lawful for sale in California                                                             |
| Title 20 / 24 Status                | Lawful for sale                                                                           |
| o 117 i p. 65                       | Lead                                                                                      |
| California Prop 65                  |                                                                                           |