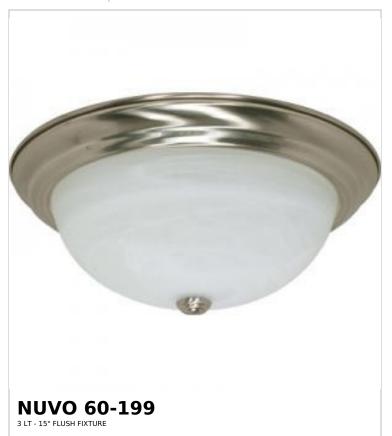

## SATCO NUVO

Project Name

Prepared By

Notes

| General                   |                |  |
|---------------------------|----------------|--|
| Status                    | Active         |  |
| Finish                    | Brushed Nickel |  |
| Style                     | Transitional   |  |
| Number of Lamps           | 3              |  |
| Height (in.)              | 6              |  |
| Width (in.)               | 15.25          |  |
| Indoor or Outdoor Fixture | Indoor         |  |

| Specifications    |                                                                                     |
|-------------------|-------------------------------------------------------------------------------------|
| Base              | Medium                                                                              |
| Bulb Type         | Lamp Dependent                                                                      |
| Max Wattage       | 60W                                                                                 |
| Voltage           | 120V                                                                                |
| Bulb Included     | No                                                                                  |
| Dimmable          | Lamp Dependent                                                                      |
| Dimming Note      | Dimming requirements and compatible dimmers are dependent on the light bulb(s) used |
| Glass Description | Alabaster                                                                           |
| Weight (lb.)      | 5.96                                                                                |
| Sloped Ceiling    | Yes                                                                                 |
| Fixture Type      | Flush Mount                                                                         |
| Fixture Material  | Steel                                                                               |