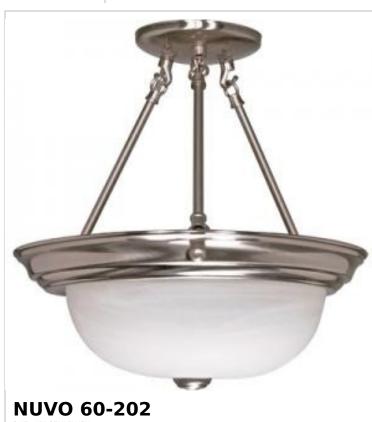

## SATCO' NUVO

Project Name

Prepared By

| General                   |                                                                                           |
|---------------------------|-------------------------------------------------------------------------------------------|
| Status                    | Active                                                                                    |
| Finish                    | Brushed Nickel                                                                            |
| Style                     | Transitional                                                                              |
| Number of Lamps           | 3                                                                                         |
| Height (in.)              | 15.5                                                                                      |
| Width (in.)               | 15.25                                                                                     |
| Indoor or Outdoor Fixture | Indoor                                                                                    |
| Specifications            |                                                                                           |
| Base                      | Medium                                                                                    |
| Bulb Type                 | Lamp Dependent                                                                            |
| Max Wattage               | 60W                                                                                       |
| Voltage                   | 120V                                                                                      |
| Bulb Included             | No                                                                                        |
| Dimmable                  | Lamp Dependent                                                                            |
| Dimming Note              | Dimming requirements and compatible<br>dimmers are dependent on the light bulb(s)<br>used |
| Glass Description         | Alabaster                                                                                 |
| Weight (lb.)              | 6.87                                                                                      |
| Sloped Ceiling            | Yes with Pendant Conv Kit                                                                 |
| Fixture Type              | Semi Flush                                                                                |
| Fixture Material          | Glass / Steel                                                                             |
| Compliance                |                                                                                           |
| Safety Listing            | cULus                                                                                     |
| Location Rating           | Dry                                                                                       |
| UL Application            | Ceiling                                                                                   |
| ENERGY STAR               | No                                                                                        |
| DLC Approved              | No                                                                                        |
| California Status         | Lawful for sale in California                                                             |
| Title 20 / 24 Status      | Lawful for sale                                                                           |
| California Prop 65        | Lead                                                                                      |
| RoHS Compliant            | Yes                                                                                       |
| Additional Information    |                                                                                           |
| Warranty                  | 1-Year                                                                                    |

3 LT - 15" SEMI FLUSH

Notes

fummed 00, 10, 2005, 05, 55