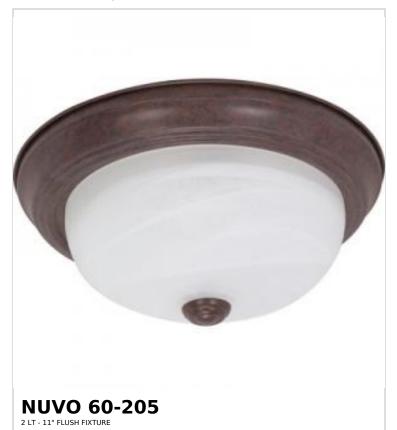

## SATCO NUVO

Project Name

ocation Prepared By

Notes

rww1 08-19-2025 23:45:3

| General                   |              |  |
|---------------------------|--------------|--|
| Status                    | Active       |  |
| Finish                    | Old Bronze   |  |
| Style                     | Transitional |  |
| Number of Lamps           | 2            |  |
| Height (in.)              | 4.88         |  |
| Width (in.)               | 11.38        |  |
| Indoor or Outdoor Fixture | Indoor       |  |

| Base              | Medium                                                                              |  |
|-------------------|-------------------------------------------------------------------------------------|--|
| Bulb Type         | Lamp Dependent                                                                      |  |
| Max Wattage       | 60W                                                                                 |  |
| Voltage           | 120V                                                                                |  |
| Bulb Included     | No                                                                                  |  |
| Dimmable          | Lamp Dependent                                                                      |  |
| Dimming Note      | Dimming requirements and compatible dimmers are dependent on the light bulb(s) used |  |
| Glass Description | Alabaster                                                                           |  |
| Weight (lb.)      | 3.59                                                                                |  |
| Sloped Ceiling    | Yes                                                                                 |  |
| Fixture Type      | Flush Mount                                                                         |  |
| Fixture Material  | Steel                                                                               |  |