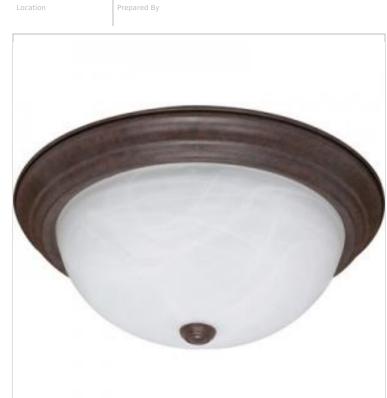

## SATCO NUVO

Project Name

| General                   |                                                                                           |
|---------------------------|-------------------------------------------------------------------------------------------|
| Status                    | Active                                                                                    |
| Finish                    | Old Bronze                                                                                |
| Style                     | Transitional                                                                              |
| Number of Lamps           | 3                                                                                         |
| Height (in.)              | 6                                                                                         |
| Width (in.)               | 15.25                                                                                     |
| Indoor or Outdoor Fixture | Indoor                                                                                    |
| Specifications            |                                                                                           |
| Base                      | Medium                                                                                    |
| Bulb Type                 | Lamp Dependent                                                                            |
| Max Wattage               | 60W                                                                                       |
| Voltage                   | 120V                                                                                      |
| Bulb Included             | No                                                                                        |
| Dimmable                  | Lamp Dependent                                                                            |
| Dimming Note              | Dimming requirements and compatible<br>dimmers are dependent on the light bulb(s)<br>used |
| Glass Description         | Alabaster                                                                                 |
| Weight (lb.)              | 6.06                                                                                      |
| Sloped Ceiling            | Yes                                                                                       |
| Fixture Type              | Flush Mount                                                                               |
| Fixture Material          | Steel                                                                                     |
| Compliance                |                                                                                           |
| Safety Listing            | cULus                                                                                     |
| Location Rating           | Damp                                                                                      |
| UL Application            | Ceiling                                                                                   |
| ENERGY STAR               | No                                                                                        |
| DLC Approved              | No                                                                                        |
| California Status         | Lawful for sale in California                                                             |
| Title 20 / 24 Status      | Lawful for sale                                                                           |
| California Prop 65        | Lead                                                                                      |
| RoHS Compliant            | Yes                                                                                       |
| Additional Information    |                                                                                           |
| Warranty                  | 1-Year                                                                                    |

**NUVO 60-207** 3 LT - 15" FLUSH FIXTURE

Notes