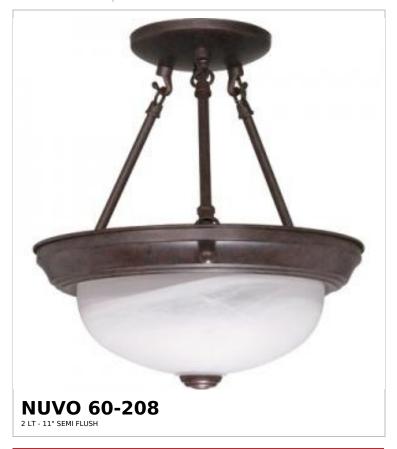

## SATCO NUVO

Project Name

ocation Prepared By

Notes

ww1 08-18-2025 00:08:3

| General                   |              |  |
|---------------------------|--------------|--|
| Status                    | Active       |  |
| Finish                    | Old Bronze   |  |
| Style                     | Transitional |  |
| Number of Lamps           | 2            |  |
| Height (in.)              | 12           |  |
| Width (in.)               | 11.38        |  |
| Indoor or Outdoor Fixture | Indoor       |  |

| Base              | Medium                                                                              |  |
|-------------------|-------------------------------------------------------------------------------------|--|
| Bulb Type         | Lamp Dependent                                                                      |  |
| Max Wattage       | 60W                                                                                 |  |
| Voltage           | 120V                                                                                |  |
| Bulb Included     | No                                                                                  |  |
| Dimmable          | Lamp Dependent                                                                      |  |
| Dimming Note      | Dimming requirements and compatible dimmers are dependent on the light bulb(s) used |  |
| Glass Description | Alabaster                                                                           |  |
| Weight (lb.)      | 5.53                                                                                |  |
| Sloped Ceiling    | Yes with Pendant Conv Kit                                                           |  |
| Fixture Type      | Semi Flush                                                                          |  |
| Fixture Material  | Glass / Metal                                                                       |  |