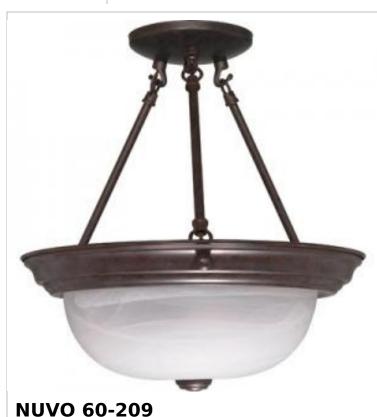

## SATCO NUVO

General

Status

Project Name

Prepared By

2 LT - 13" SEMI FLUSH

Notes

Finish Old Bronze Style Transitional Number of Lamps 2 Height (in.) 14 Width (in.) 13.25 Indoor or Outdoor Fixture Indoor Specifications Base Medium Bulb Type Lamp Dependent Max Wattage 60W Voltage 120V Bulb Included No Dimmable Lamp Dependent Dimming requirements and compatible Dimming Note dimmers are dependent on the light bulb(s) used Glass Description Alabaster Weight (lb.) 5.28 Sloped Ceiling Yes with Pendant Conv Kit Fixture Type Semi Flush Fixture Material Glass / Metal Compliance Safety Listing cULus Location Rating Dry **UL** Application Ceiling ENERGY STAR No No DLC Approved California Status Lawful for sale in California Title 20 / 24 Status Lawful for sale California Prop 65 Lead **RoHS** Compliant Yes Additional Information Warranty 1-Year