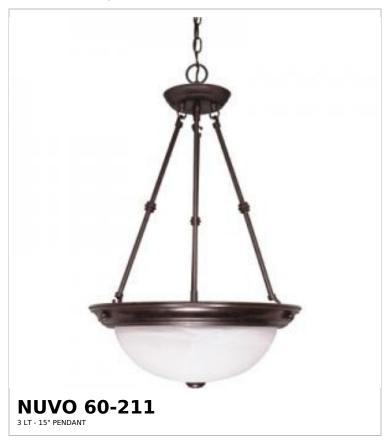

## SATCO NUVO

Project Name

ocation Prepared By

Notes

w1 09-04-2025 01:18

| General                   |              |
|---------------------------|--------------|
| Status                    | Discontinued |
| Finish                    | Old Bronze   |
| Style                     | Transitional |
| Number of Lamps           | 3            |
| Height (in.)              | 23           |
| Width (in.)               | 15           |
| Indoor or Outdoor Fixture | Indoor       |

| Specifications    |                                                                                     |
|-------------------|-------------------------------------------------------------------------------------|
| Base              | Medium                                                                              |
| Bulb Type         | Lamp Dependent                                                                      |
| Max Wattage       | 60W                                                                                 |
| Voltage           | 120V                                                                                |
| Bulb Included     | No                                                                                  |
| Dimmable          | Lamp Dependent                                                                      |
| Dimming Note      | Dimming requirements and compatible dimmers are dependent on the light bulb(s) used |
| Glass Description | Alabaster                                                                           |
| Weight (lb.)      | 8.68                                                                                |
| Sloped Ceiling    | Yes                                                                                 |
| Fixture Shape     | Round                                                                               |
| Fixture Type      | Pendant                                                                             |
| Fixture Material  | Glass / Metal                                                                       |