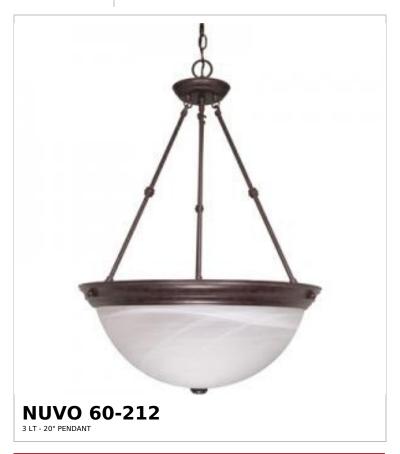

## SATCO NUVO

Project Name

Prepared By

Notes

| General                   |              |  |
|---------------------------|--------------|--|
| Status                    | Discontinued |  |
| Finish                    | Old Bronze   |  |
| Style                     | Transitional |  |
| Number of Lamps           | 3            |  |
| Height (in.)              | 27.75        |  |
| Width (in.)               | 20           |  |
| Indoor or Outdoor Fixture | Indoor       |  |

| Base              | Medium                                                                             |
|-------------------|------------------------------------------------------------------------------------|
| Bulb Type         | Lamp Dependent                                                                     |
| Max Wattage       | 60W                                                                                |
| Voltage           | 120V                                                                               |
| Bulb Included     | No                                                                                 |
| Dimmable          | Lamp Dependent                                                                     |
| Dimming Note      | Dimming requirements and compatible dimmers are dependent on the light bulb(s used |
| Glass Description | Alabaster                                                                          |
| Weight (lb.)      | 13.88                                                                              |
| Sloped Ceiling    | Yes                                                                                |
| Fixture Shape     | Round                                                                              |
| Fixture Type      | Pendant                                                                            |
| Fixture Material  | Glass / Metal                                                                      |