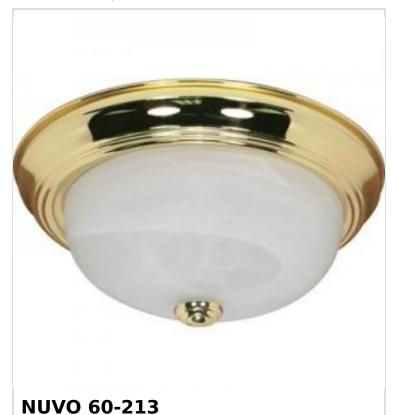

## SATCO NUVO

Project Name

ocation Prepared By

Notes

2 LT - 11" FLUSH FIXTURE

vww] 06-25-2025 00:05:3

| General                   |                |  |
|---------------------------|----------------|--|
| Status                    | Discontinued   |  |
| Finish                    | Polished Brass |  |
| Style                     | Transitional   |  |
| Number of Lamps           | 2              |  |
| Height (in.)              | 4.88           |  |
| Width (in.)               | 11.38          |  |
| Indoor or Outdoor Fixture | Indoor         |  |

| Specifications    |                                                                                     |  |
|-------------------|-------------------------------------------------------------------------------------|--|
| Base              | Medium                                                                              |  |
| Bulb Type         | Lamp Dependent                                                                      |  |
| Max Wattage       | 60W                                                                                 |  |
| Voltage           | 120V                                                                                |  |
| Bulb Included     | No                                                                                  |  |
| Dimmable          | Lamp Dependent                                                                      |  |
| Dimming Note      | Dimming requirements and compatible dimmers are dependent on the light bulb(s) used |  |
| Glass Description | Alabaster                                                                           |  |
| Weight (lb.)      | 3.4                                                                                 |  |
| Sloped Ceiling    | Yes                                                                                 |  |
| Fixture Shape     | Round                                                                               |  |
| Fixture Type      | Flush Mount                                                                         |  |
| Fixture Material  | Brass / Brass Plated Steel                                                          |  |