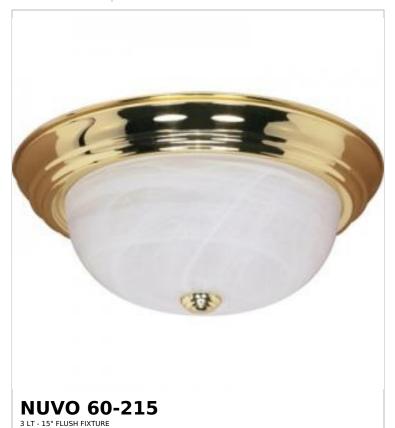

## SATCO NUVO

Project Name

ocation Prepared By

Notes

www] 09-14-2025 23:06:

| General                   |                |  |
|---------------------------|----------------|--|
| Status                    | Discontinued   |  |
| Finish                    | Polished Brass |  |
| Style                     | Transitional   |  |
| Number of Lamps           | 3              |  |
| Height (in.)              | 6              |  |
| Width (in.)               | 15.25          |  |
| Indoor or Outdoor Fixture | Indoor         |  |

| Base              | Medium                                                                             |
|-------------------|------------------------------------------------------------------------------------|
| Bulb Type         | Lamp Dependent                                                                     |
| Max Wattage       | 60W                                                                                |
| Voltage           | 120V                                                                               |
| Bulb Included     | No                                                                                 |
| Dimmable          | Lamp Dependent                                                                     |
| Dimming Note      | Dimming requirements and compatible dimmers are dependent on the light bulb(s used |
| Glass Description | Alabaster                                                                          |
| Weight (lb.)      | 6.58                                                                               |
| Sloped Ceiling    | Yes                                                                                |
| Fixture Shape     | Round                                                                              |
| Fixture Type      | Flush Mount                                                                        |
| Fixture Material  | Steel                                                                              |