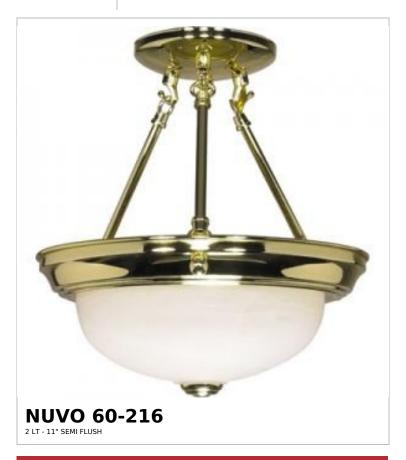

## SATCO NUVO

Project Name

ocation

Prepared By

Notes

ww] 09-14-2025 23:06:1

| General                   |                |  |
|---------------------------|----------------|--|
| Status                    | Discontinued   |  |
| Finish                    | Polished Brass |  |
| Style                     | Transitional   |  |
| Number of Lamps           | 2              |  |
| Height (in.)              | 12             |  |
| Width (in.)               | 11.38          |  |
| Indoor or Outdoor Fixture | Indoor         |  |

| Specifications    |                                                                                     |
|-------------------|-------------------------------------------------------------------------------------|
| Base              | Medium                                                                              |
| Bulb Type         | Lamp Dependent                                                                      |
| Max Wattage       | 60W                                                                                 |
| Voltage           | 120V                                                                                |
| Bulb Included     | No                                                                                  |
| Dimmable          | Lamp Dependent                                                                      |
| Dimming Note      | Dimming requirements and compatible dimmers are dependent on the light bulb(s) used |
| Glass Description | Alabaster                                                                           |
| Fixture Type      | Semi Flush                                                                          |
| Fixture Material  | Glass / Metal                                                                       |