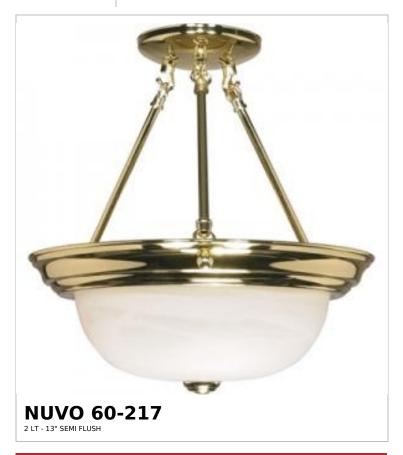

## SATCO NUVO

Project Name

ocation

Prepared By

Notes

rww1 09-09-2025 21:52:4

| General                   |                |  |  |  |
|---------------------------|----------------|--|--|--|
| Status                    | Discontinued   |  |  |  |
| Finish                    | Polished Brass |  |  |  |
| Style                     | Transitional   |  |  |  |
| Number of Lamps           | 2              |  |  |  |
| Height (in.)              | 14             |  |  |  |
| Width (in.)               | 13.25          |  |  |  |
| Indoor or Outdoor Fixture | Indoor         |  |  |  |

| Specifications    |                                                                                     |  |
|-------------------|-------------------------------------------------------------------------------------|--|
| Base              | Medium                                                                              |  |
| Bulb Type         | Lamp Dependent                                                                      |  |
| Max Wattage       | 60W                                                                                 |  |
| Voltage           | 120V                                                                                |  |
| Bulb Included     | No                                                                                  |  |
| Dimmable          | Lamp Dependent                                                                      |  |
| Dimming Note      | Dimming requirements and compatible dimmers are dependent on the light bulb(s) used |  |
| Glass Description | Alabaster                                                                           |  |
| Fixture Type      | Semi Flush                                                                          |  |
| Fixture Material  | Glass / Metal                                                                       |  |