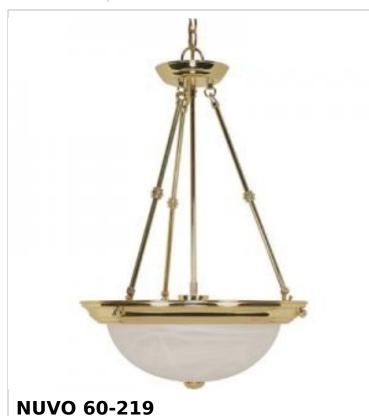

## SATCO' NUVO

Project Name

Prepared By

3 LT - 15" PENDANT

Notes

| General                             |                                                                                           |
|-------------------------------------|-------------------------------------------------------------------------------------------|
| Status                              | Discontinued                                                                              |
| Finish                              | Polished Brass                                                                            |
| Style                               | Transitional                                                                              |
| Number of Lamps                     | 3                                                                                         |
| Height (in.)                        | 23                                                                                        |
| Width (in.)                         | 15                                                                                        |
| Indoor or Outdoor Fixture           | Indoor                                                                                    |
| Specifications                      |                                                                                           |
| Base                                | Medium                                                                                    |
| Bulb Type                           | Lamp Dependent                                                                            |
| Max Wattage                         | 60W                                                                                       |
| Voltage                             | 120V                                                                                      |
| Bulb Included                       | No                                                                                        |
| Dimmable                            | Lamp Dependent                                                                            |
| Dimming Note                        | Dimming requirements and compatible<br>dimmers are dependent on the light bulb(s)<br>used |
| Glass Description                   | Alabaster                                                                                 |
| Fixture Type                        | Pendant                                                                                   |
| Fixture Material                    | Glass / Metal                                                                             |
| Dimensions                          |                                                                                           |
| Back Plate or Canopy Height (in.)   | 1.2                                                                                       |
| Back Plate or Canopy Diameter (in.) | 4.92                                                                                      |
| Chain Length                        | 48 in.                                                                                    |
| Compliance                          |                                                                                           |
| Location Rating                     | Dry                                                                                       |
| UL Application                      | Ceiling                                                                                   |
| ENERGY STAR                         | No                                                                                        |
| DLC Approved                        | No                                                                                        |
| California Status                   | Lawful for sale in California                                                             |
| Title 20 / 24 Status                | Lawful for sale                                                                           |
| California Prop 65                  | Lead                                                                                      |
| RoHS Compliant                      | Yes                                                                                       |
| Additional Information              |                                                                                           |
| Warranty                            | 1-Year                                                                                    |