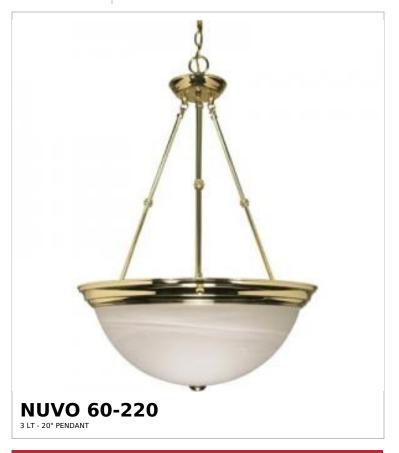

## SATCO NUVO

Project Name

Prepared By

Notes

| General                   |                |  |
|---------------------------|----------------|--|
| Status                    | Discontinued   |  |
| Finish                    | Polished Brass |  |
| Style                     | Transitional   |  |
| Number of Lamps           | 3              |  |
| Height (in.)              | 27.75          |  |
| Width (in.)               | 20             |  |
| Indoor or Outdoor Fixture | Indoor         |  |

| Specifications    |                                                                                     |  |
|-------------------|-------------------------------------------------------------------------------------|--|
| Base              | Medium                                                                              |  |
| Bulb Type         | Lamp Dependent                                                                      |  |
| Max Wattage       | 60W                                                                                 |  |
| Voltage           | 120V                                                                                |  |
| Bulb Included     | No                                                                                  |  |
| Dimmable          | Lamp Dependent                                                                      |  |
| Dimming Note      | Dimming requirements and compatible dimmers are dependent on the light bulb(s) used |  |
| Glass Description | Alabaster                                                                           |  |
| Fixture Type      | Pendant                                                                             |  |
| Fixture Material  | Glass / Metal                                                                       |  |

| Dimensions                          |        |  |  |
|-------------------------------------|--------|--|--|
| Back Plate or Canopy Height (in.)   | 1.2    |  |  |
| Back Plate or Canopy Diameter (in.) | 4.92   |  |  |
| Chain Length                        | 48 in. |  |  |