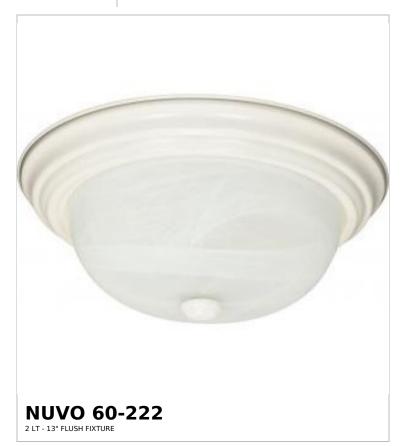

## SATCO NUVO

Project Name

ocation Prepared By

Notes

www1 08-14-2025 23:35:

| General                   |                |  |  |  |
|---------------------------|----------------|--|--|--|
| Status                    | Active         |  |  |  |
| Finish                    | Textured White |  |  |  |
| Style                     | Transitional   |  |  |  |
| Number of Lamps           | 2              |  |  |  |
| Height (in.)              | 5.38           |  |  |  |
| Width (in.)               | 13.25          |  |  |  |
| Indoor or Outdoor Fixture | Indoor         |  |  |  |

| Specifications    |                                                                                     |  |
|-------------------|-------------------------------------------------------------------------------------|--|
| Base              | Medium                                                                              |  |
| Bulb Type         | Lamp Dependent                                                                      |  |
| Max Wattage       | 60W                                                                                 |  |
| Voltage           | 120V                                                                                |  |
| Bulb Included     | No                                                                                  |  |
| Dimmable          | Lamp Dependent                                                                      |  |
| Dimming Note      | Dimming requirements and compatible dimmers are dependent on the light bulb(s) used |  |
| Glass Description | Alabaster                                                                           |  |
| Weight (lb.)      | 4.25                                                                                |  |
| Sloped Ceiling    | Yes                                                                                 |  |
| Fixture Shape     | Round                                                                               |  |
| Fixture Type      | Flush Mount                                                                         |  |
| Fixture Material  | Steel                                                                               |  |