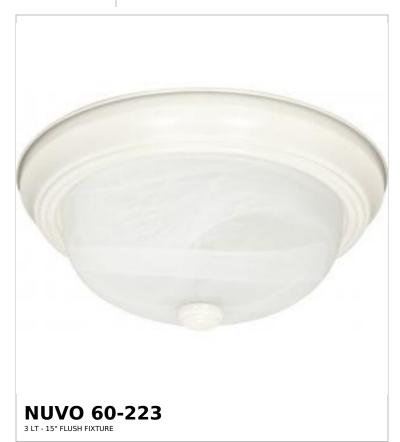

## SATCO NUVO

Project Name

ocation Prepared By

Notes

www] 08-21-2025 22:56:

| General                   |                |  |
|---------------------------|----------------|--|
| Status                    | Active         |  |
| Finish                    | Textured White |  |
| Style                     | Transitional   |  |
| Number of Lamps           | 3              |  |
| Height (in.)              | 6              |  |
| Width (in.)               | 15.25          |  |
| Indoor or Outdoor Fixture | Indoor         |  |

| Specifications    |                                                                                    |  |
|-------------------|------------------------------------------------------------------------------------|--|
| Base              | Medium                                                                             |  |
| Bulb Type         | Lamp Dependent                                                                     |  |
| Max Wattage       | 60W                                                                                |  |
| Voltage           | 120V                                                                               |  |
| Bulb Included     | No                                                                                 |  |
| Dimmable          | Lamp Dependent                                                                     |  |
| Dimming Note      | Dimming requirements and compatible dimmers are dependent on the light bulb(s used |  |
| Glass Description | Alabaster                                                                          |  |
| Weight (lb.)      | 6.57                                                                               |  |
| Sloped Ceiling    | Yes                                                                                |  |
| Fixture Shape     | Round                                                                              |  |
| Fixture Type      | Flush Mount                                                                        |  |
| Fixture Material  | Steel                                                                              |  |